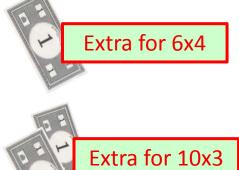

#### Plus The Bigger The Better:

- $\checkmark$  \$1.00 extra for a 6x4
- √ \$2.00 extra for a 10x3

So what do I do with all this Monopoly Money??

You can cash it in for real a hard cash voucher of course.