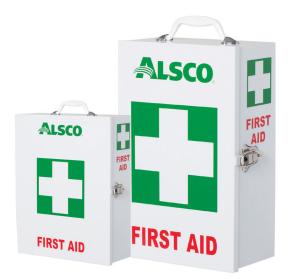

#### FIRST AID KITS

We provide highly visible wall mounted First Aid Cabinets in two sizes. Our smart colour coded modules for specific injuries help reduce response time in an emergency.

**PORTABLE FIRST AID KIT** 