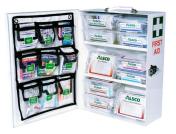

#### FIRST AID KITS

We provide highly visible wall mounted First Aid Cabinets in two sizes. Our smart colour coded modules for specific injuries help reduce response time in an emergency.

**PORTABLE FIRST AID KIT** 