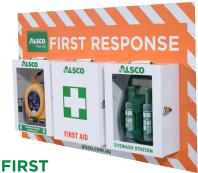

#### RESPONSE STATION

With Alsco's First Response Stations, your First Aid Kit, Eyewash Station and Defibrillator are located in the one place for easy access. Available in double or triple sizes.