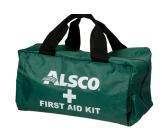

Just like our regular sized First Aid kit but in a sturdy portable zip bag, ready to grab and go, so there is no time wasted in an emergency. All portable kits are serviced in the same manner as our regular kits.