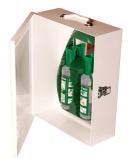

#### **EYEWASH STATION**

Our wall mounted eyewash station is perfect for small workshops, labs and kitchens, where debris and liquid hazards can cause irreparable eye damage. This easily installed station is an essential immediate response tool.