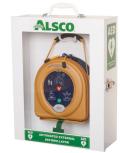

### AUTOMATED EXTERNAL DEFIBRILLATOR

Our world leading HeartSine Samaritan Automated External Defibrillator (AED) is part of our serviced First Aid range. There no upfront cost and impressively, it may increase the cardiac arrest survival rate.