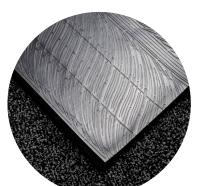

## A MAT THAT STAYS IN PLACE LIKE NEVER BEFORE

Alsco has taken inspiration for the newly developed **Traction** mat from the tread on a car tyre. Understanding what incredible traction this pattern supplies a vehicle on the road, the new **Traction** backing grips to the floor just like car tyres do to the road. It's truly a great new innovation in mat technology.

Not only does our new **Traction** mat grip well, it also uses our most innovative top pile, Phoenix, that collects significantly more dirt and water than a standard mat. Our Phoenix top pile fibre can hold an incredible 6kg of dirt and 3 litres of water. Its fibres even trap small dirt particles while providing the added benefit of super quick drying meaning no more soggy mats on wet days.