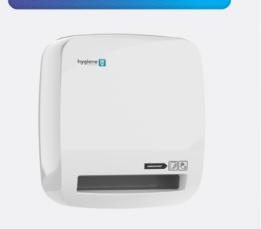

### **Hand Dryer**

Compact and stylish, perfect for high-traffic areas. Constructed from anti-bacterial and fire-retardant ABS impact-resistant plastic, it ensures long-lasting durability and hygiene. It also features dual-wave air outlets for faster drying, a high-grade HEPA filter for clean air, and a smart design that keeps excess water inside the dryer, leaving your floors clean and safe.