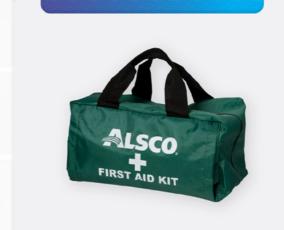

#### **Portable First Aid Kit**

The Portable First Aid Kit are available in a sturdy zip bag, ready to grab-and-go in case of an emergency.