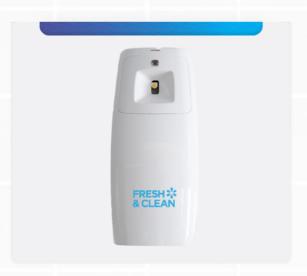

# Automatic Air Freshener

Automatic wall mounted air fresheners are programmed to dispense a measured dose of fragrance at selected intervals.