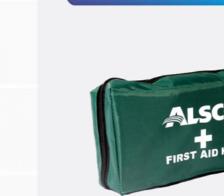

#### **Portable First Aid Kit**

The Portable First Aid Kit are available in a sturdy zip bag, ready to grab-and-go in case of an emergency.