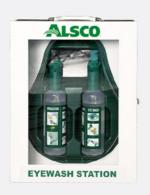

#### **Eye Wash** Station

Alsco Eyewash Stations provide a quick and easy solution to rinse eyes in the event of exposure hazardous objects or materials, or chemical splash or irritant in workplaces. Accidents can still occur despite proper safety procedures and personal protective equipment.