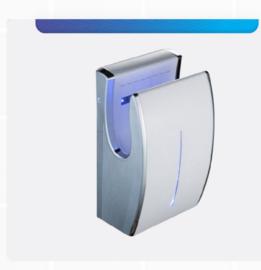

### **Hand Dryer**

Compact and stylish, perfect for high-traffic areas. Constructed from anti-bacterial and fire-retardant ABS impact-resistant plastic, it ensures long-lasting durability and hygiene. It also features dual-wave air outlets for faster drying, a high-grade HEPA filter for clean air, and a smart design that keeps excess water inside the dryer, leaving your floors clean and safe.