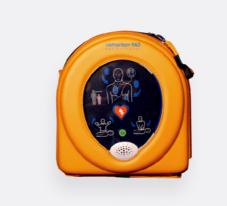

#### **Automated** External **Defibrillators**

Alsco's portable AEDs are light weight so anyone can carry them.

Suitable for use by both professionally trained medics and staff with zero medical training.