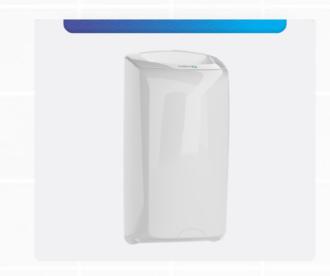

# Automatic Air Freshener

Automatic wall mounted air fresheners are programmed to dispense a measured dose of fragrance at selected intervals.

#### Oxygen-Pro Air Freshener

FRESH & CLEAN CATALOGUE

The revolutionary Oxygen-Pro Air Freshener is the world's best odour control system.