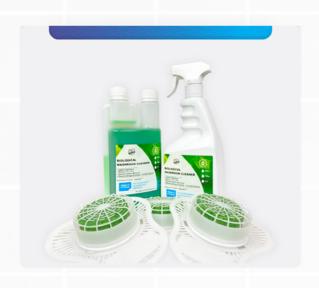

#### Biological Washroom Solution

A Managed Washroom Solution that is environmentally-friendly and cost-effective that penetrates stubborn surfaces to eliminate odour-causing bacteria.