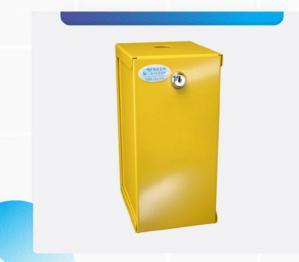

## Sharps Disposal

The Sharp Disposal Unit is a locked unit ensuring safe storage of sharps. We dispose of the sharps in accordance with EPA regualtions to avoid injury to all parties.